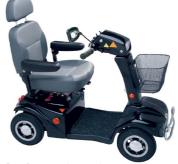

## Rascal 388 XL Profile:

The Rascal 388 XL is the perfect Class 3 scooter with 6 mph top speed, stylish  $11^{\prime\prime}$  wheels, full road lighting, a wing mirror and with its narrow chassis it combines safety with performance and manoeuvrability. Sturdier in build and ideal for people requiring additional comfort on those slightly longer journeys - a superb scooter for days out and leisure trips. With a comfortable high back seat with headrest, width adjustable armrests and tiller, this scooter can be 'adapted' to suit the individual's requirements.