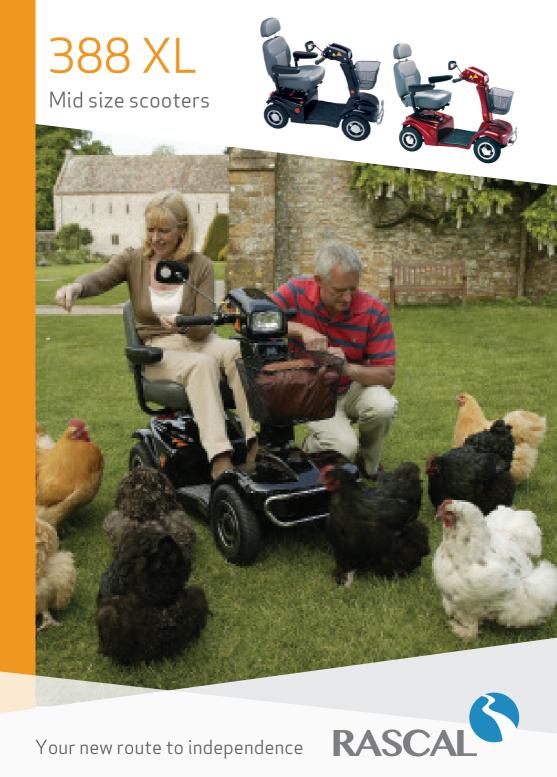

## 388 XL

## Rascal 388 XL Profile:

The Rascal 388 XL is the perfect Class 3 scooter with 6 mph top speed, stylish  $11^{\prime\prime}$  wheels, full road lighting, a wing mirror and with its narrow chassis it combines safety with performance and manoeuvrability. Sturdier in build and ideal for people requiring additional comfort on those slightly longer journeys - a superb scooter for days out and leisure trips. With a comfortable high back seat with headrest, width adjustable armrests and tiller, this scooter can be 'adapted' to suit the individual's requirements.